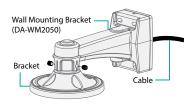

## Mounting

Mount the bracket to the ceiling pipe(DA-CM2050) or wall mounting bracket(DA-WM2050) as follows:

- Insert cables from external devices, network and power adapter into bracket.
- 2 Assemble bracket into the ceiling pipe (DA-CM2050) or wall mounting bracket(DA-WM2050) and fix it by using the screws. The ceiling pipe and wall mounting bracket are sold separately.