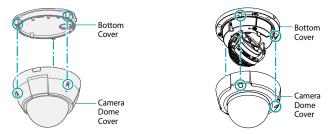

## Connect your camera to the bracket as follows:

3 Screw the bottom cover onto bracket.

Screw the camera dome cover onto the bottom cover.

5 Turn on power.