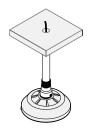

## **DA-MA2100 INSTALLATION MANUAL**

This manual is intended for users of the DA-MA2100 mounting bracket. It includes instructions for mounting DA-MA2100 to DA-CM2050 or DA-WM2050.

This bracket is intended to be used with a specific model of camera.

## Mounting

Mount the bracket to the ceiling pipe(DA-CM2050) or wall mounting bracket(DA-WM2050) as follows:

- Insert cables from external devices, network and power adapter into bracket.
- 2 Assemble bracket into the ceiling pipe (DA-CM2050) or wall mounting bracket(DA-WM2050) and fix it by using the screws. The ceiling pipe and wall mounting bracket are sold separately.