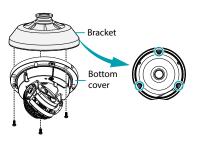

## Mounting

Mount the bracket to the ceiling pipe(DA-CM2050) or wall mounting bracket(DA-WM2050) as follows:

- Insert cables from external devices, network and power adapter into bracket.
- 2 Assemble bracket into the ceiling pipe (DA-CM2050) or wall mounting bracket(DA-WM2050) and fix it by using the screws. The ceiling pipe and wall mounting bracket are sold separately.

## Connect your camera to the bracket as follows:

3 Screw the bottom cover onto bracket.

Screw the camera dome cover onto the bottom cover.

5 Turn on power.