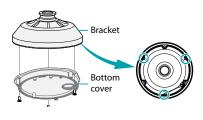

## Connect your camera to the bracket as follows:

3 Screw the bottom cover onto bracket.

Screw the camera dome cover onto the bottom cover.

5 Turn on power.