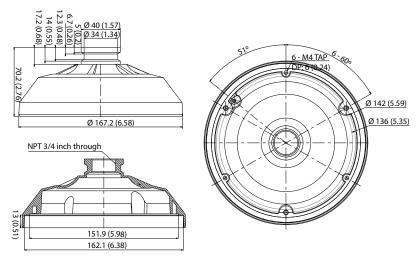

personnel in conformance to all local codes.
- You may need to reinforce the ceiling. If the ceiling is not strong enough to support the camera, the camera may fall.
- · Do not use this product for other purposes.

## Mounting

Mount the bracket to the ceiling pipe(DA-CM2050) or wall mounting bracket(DA-WM2050) as follows:





- Insert cables from external devices, network and power adapter into bracket.
- 2 Assemble bracket into the ceiling pipe (DA-CM2050) or wall mounting bracket(DA-WM2050) and fix it by using the screws. The ceiling pipe and wall mounting bracket are sold separately.

## Connect your camera to the bracket as follows:

3 Screw the bottom cover onto bracket.





Screw the camera dome cover onto the bottom cover.



5 Turn on power.

## **Dimensions**

Unit: mm (inch)