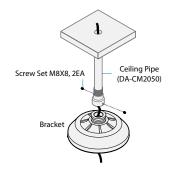

## Mounting

Mount the bracket to the ceiling pipe(DA-CM2050) or wall mounting bracket(DA-WM2050) as follows:

- Insert cables from external devices, network and power adapter into bracket.
- 2 Assemble bracket into the ceiling pipe (DA-CM2050) or wall mounting bracket(DA-WM2050) and fix it by using the screws. The ceiling pipe and wall mounting bracket are sold separately.