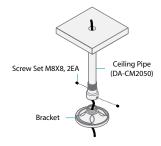

## Mounting

Mount the bracket to the ceiling pipe(DA-CM2050) or wall mounting bracket(DA-WM2050) as follows:

- 1 Insert cables from external devices, network and power adapter into bracket.
- 2 Assemble bracket into the ceiling pipe(DA-CM2050) or wall mounting bracket(DA-WM2050) and fix it by using the screws. The ceiling pipe and wall mounting bracket are sold separately.