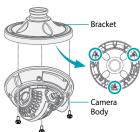

## Connect your camera to the bracket as follows:

3 Screw the camera body onto bracket.

- 4 Screw the camera dome cover onto the camera body.
- 5 Turn on power.