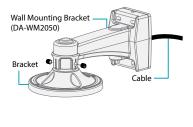

## Mounting

Mount the bracket to the ceiling pipe(DA-CM2050) or wall mounting bracket(DA-WM2050) as follows:

- 1 Insert cables from external devices, network and power adapter into bracket.
- 2 Assemble bracket into the ceiling pipe(DA-CM2050) or wall mounting bracket(DA-WM2050) and fix it by using the screws. The ceiling pipe and wall mounting bracket are sold separately.