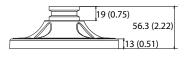

onnel in conformance to all local codes.
- You may need to reinforce the ceiling. If the ceiling is not strong enough to support the camera, the camera may fall.
- · Do not use this product for other purposes.

## Mounting

Mount the bracket to the ceiling pipe(DA-CM2050) or wall mounting bracket(DA-WM2050) as follows:





- 1 Insert cables from external devices, network and power adapter into bracket.
- 2 Assemble bracket into the ceiling pipe(DA-CM2050) or wall mounting bracket(DA-WM2050) and fix it by using the screws. The ceiling pipe and wall mounting bracket are sold separately.

## Connect your camera to the bracket as follows:

3 Screw the camera body onto bracket.



- 4 Screw the camera dome cover onto the camera body.
- 5 Turn on power.



## **Dimensions**

Unit: mm (inch)