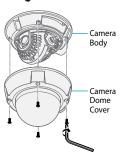

## Connect your camera to the bracket as follows:

3 Screw the camera body onto bracket.

- 4 Screw the camera dome cover onto the camera body.
- 5 Turn on power.