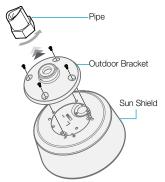

- In case that a universal nut is attached to a pipe, connect the sun shield and outdoor bracket first, then connect it to the pipe as follows:
  - 3 Hook the safety wire of the outdoor bracket on the safety wire ring of the camera body.
  - 4 Screw the outdoor bracket to the sun shield by using the setscrews provided with the camera.
  - 5 Connect the cable from the camera to the pipe.
  - 6 Connect the camera to the pipe by TURNING THE UNIVERSAL NUT.
  - 7 Connect the external devices, network and power adapter.
  - 8 Apply power.