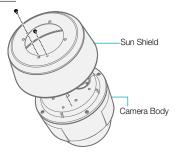

## Connect the camera body to the sun shield as follows:

- 1 Remove the indoor bracket setscrew from the camera body.
- 2 Screw the sun shield to the camera body by using the sun shield setscrew provided with the camera.