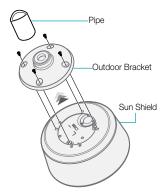

## Do not turn the camera but turn the universal nut when connecting the camera to the pipe, otherwise, the cable will be twisted.

- In case that a universal nut is not attached to a pipe, connect the outdoor bracket to the pipe first, then connect the sun shield to the outdoor bracket as follows:
- 3 Screw the outdoor bracket to the pipe by turning the outdoor bracket.
- 4 Hook the safety wire of the outdoor bracket on the safety wire ring of the camera body.
- 5 Connect the cable from the camera to the pipe.
- 6 Screw the sun shield to the outdoor bracket by using the setscrews provided with the camera.
- 7 Connect the external devices, network and power adapter.
- 8 Apply power.