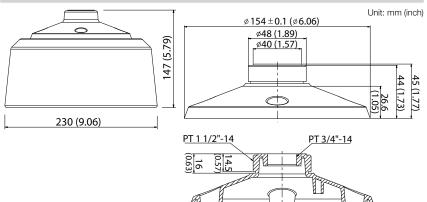

- 7 Connect the external devices, network and power adapter.
  - 8 Apply power.





## Do not turn the camera but turn the universal nut when connecting the camera to the pipe, otherwise, the cable will be twisted.

- In case that a universal nut is not attached to a pipe, connect the outdoor bracket to the pipe first, then connect the sun shield to the outdoor bracket as follows:
- 3 Screw the outdoor bracket to the pipe by turning the outdoor bracket.
- 4 Hook the safety wire of the outdoor bracket on the safety wire ring of the camera body.
- 5 Connect the cable from the camera to the pipe.
- 6 Screw the sun shield to the outdoor bracket by using the setscrews provided with the camera.
- 7 Connect the external devices, network and power adapter.
- 8 Apply power.



## **Dimensions**