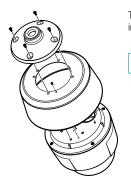

## Connect the camera body to the sun shield as follows:

- 1 Remove the indoor bracket setscrew from the camera body.
- 2 Screw the sun shield to the camera body by using the sun shield setscrew provided with the camera.